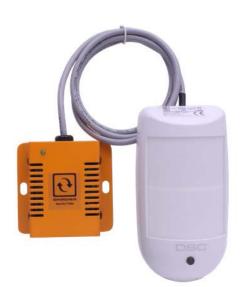

# **Motion Sensor (SEC-MOTION)**

Sensor Page Store Page

### **General Description**

Industrial grade motion sensor that has digital signal analysis for consistent detection throughout the coverage pattern.