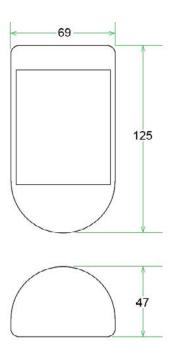

## **Environmental and Physical Specification**

| Operating temperature range      | 0°C to +75°C (32°F to +167°F)              |
|----------------------------------|--------------------------------------------|
| Humidity (operating and storage) | < 90% rH (non-condensating).               |
| Probe Dimensions                 | 71 mm (2.8") x 68 mm (2.7") x 23 mm (0.9") |
| Weight                           | 0.43kg (0.9 lbs.)                          |