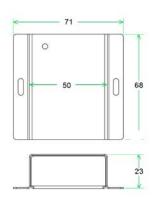

## **Environmental and Physical Specification**

| Operating temperature range      | 0°C to +75°C (32°F to +167°F)              |
|----------------------------------|--------------------------------------------|
| Humidity (operating and storage) | < 90% rH (non-condensating).               |
| Probe Dimensions                 | 71 mm (2.8") x 68 mm (2.7") x 23 mm (0.9") |
| Weight                           | 0.43kg (0.9 lbs.)                          |